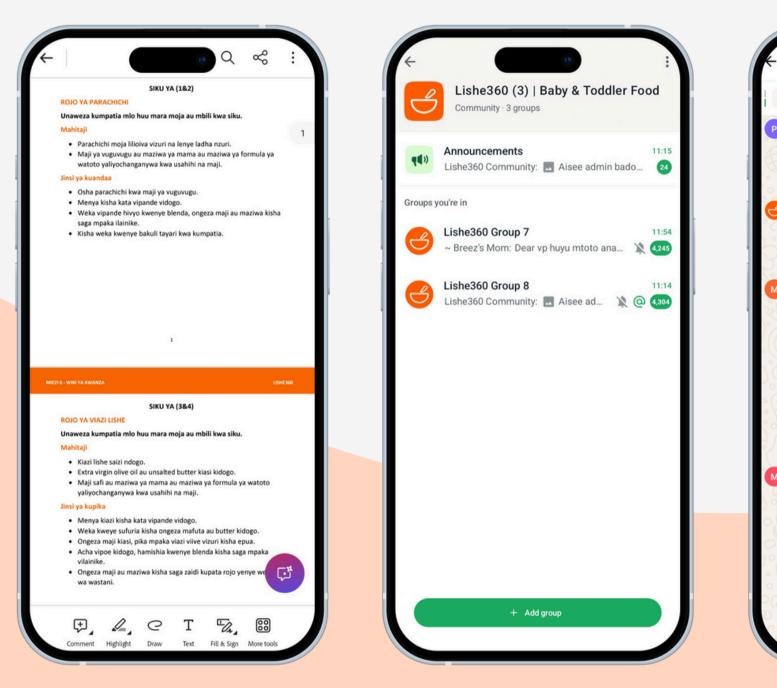

### Meal plans and online parenting community

#### **Support Community**

We've created an online community for parents and caregivers to share experiences and seek advice.

#### **Free Nutrition Education**

We offer free nutrition education through social media and our online community.