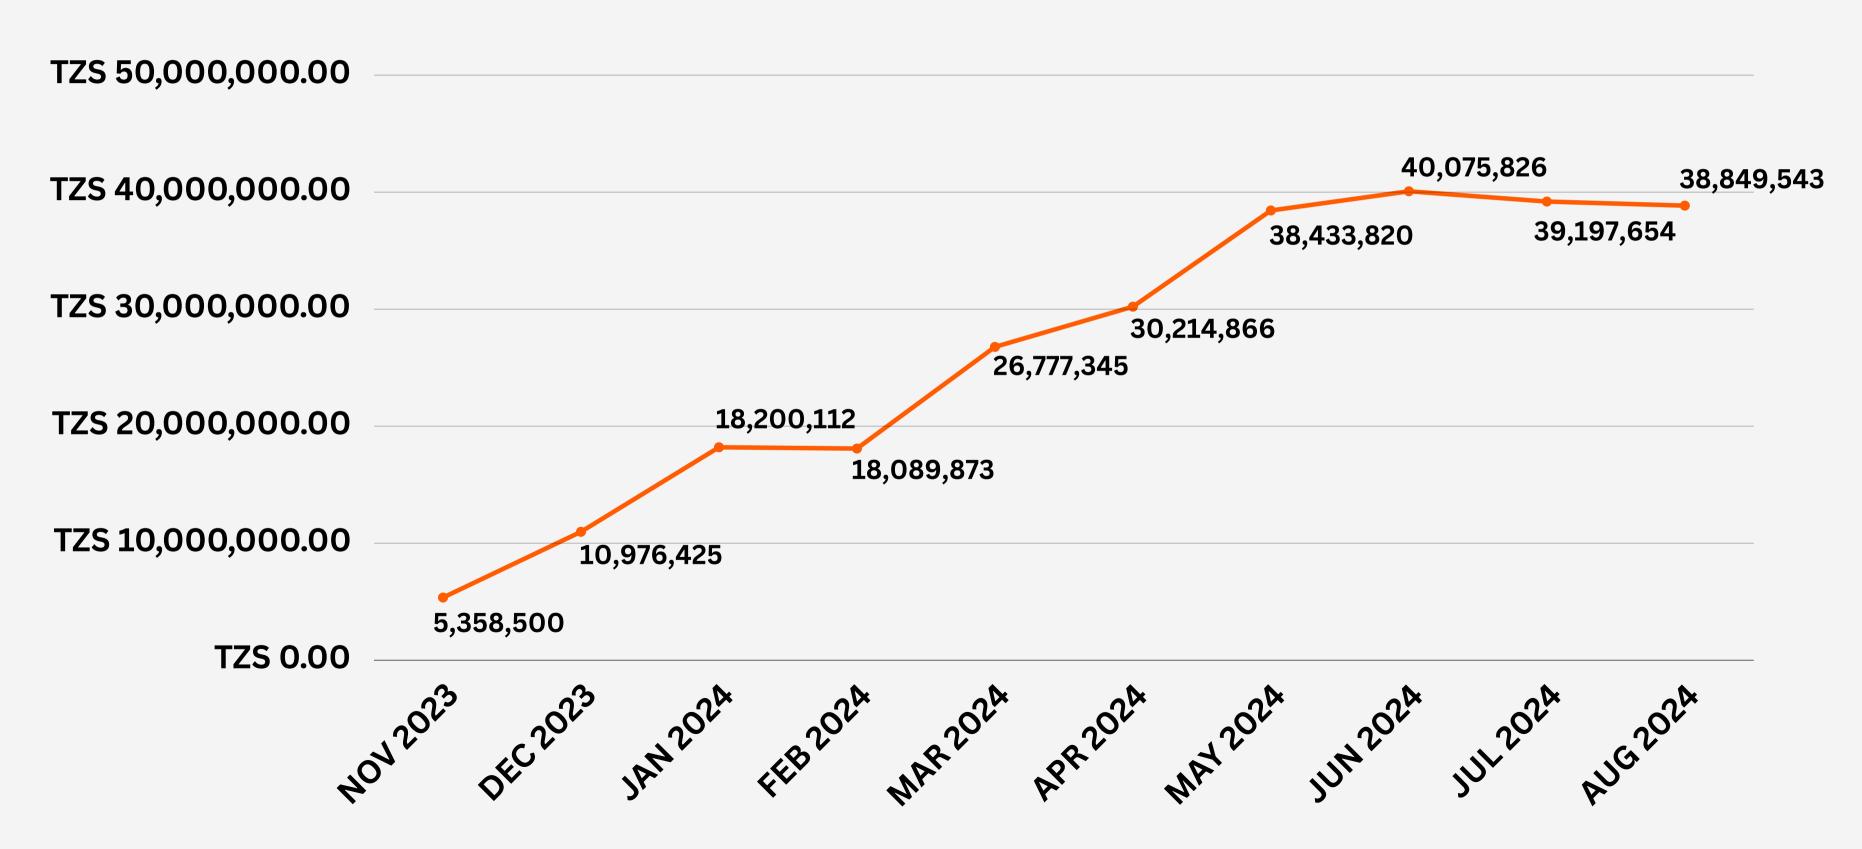

| 4 Varieties | 1 Variety  | <b>5 Varieties</b> | <b>3 Varieties</b> | 1 Variety   |
| Support<br>Community         | YES         | ΝΟ         | ΝΟ                 | ΝΟ                 | ΝΟ          |
| Free Nutrition<br>Education  | YES         | ΝΟ         | YES                | YES                | YES         |



### IMPACT

83% of full-time employees are women.

33% of management positions are held by women.

Over 70% of our distributors are women.

We have sold over 34,000 units of nutritious baby food and more than 1,500 meal plans, while delivering daily child nutrition education to over 230,000 parents and caregivers through our free support community and social media channels, making a significant positive impact on children's health and well-being.



### TRACTION





### **REVENUE PROJECTION**



## **FUNDS** OURASK: **\$300,000**

#### **MARKETING & SALES**

Marketing

\$45,000

Sales Team \$30,000

#### **MEAL PLANNING TOOL**

| Develop, Run & Maintain |                           | \$10,000 |
|-------------------------|---------------------------|----------|
|                         | Data Collection           | \$8,000  |
| Data                    | Analysis, ML & Prediction | \$15,000 |



#### MANUFACTURING

|                        | Raw Materials | \$40,000 |
|------------------------|---------------|----------|
|                        | Machinery     | \$25,000 |
|                        | Packaging     | \$15,000 |
|                        | Factory       | \$60,000 |
| Research & Development |               | \$20,000 |

#### **KEY HIRE