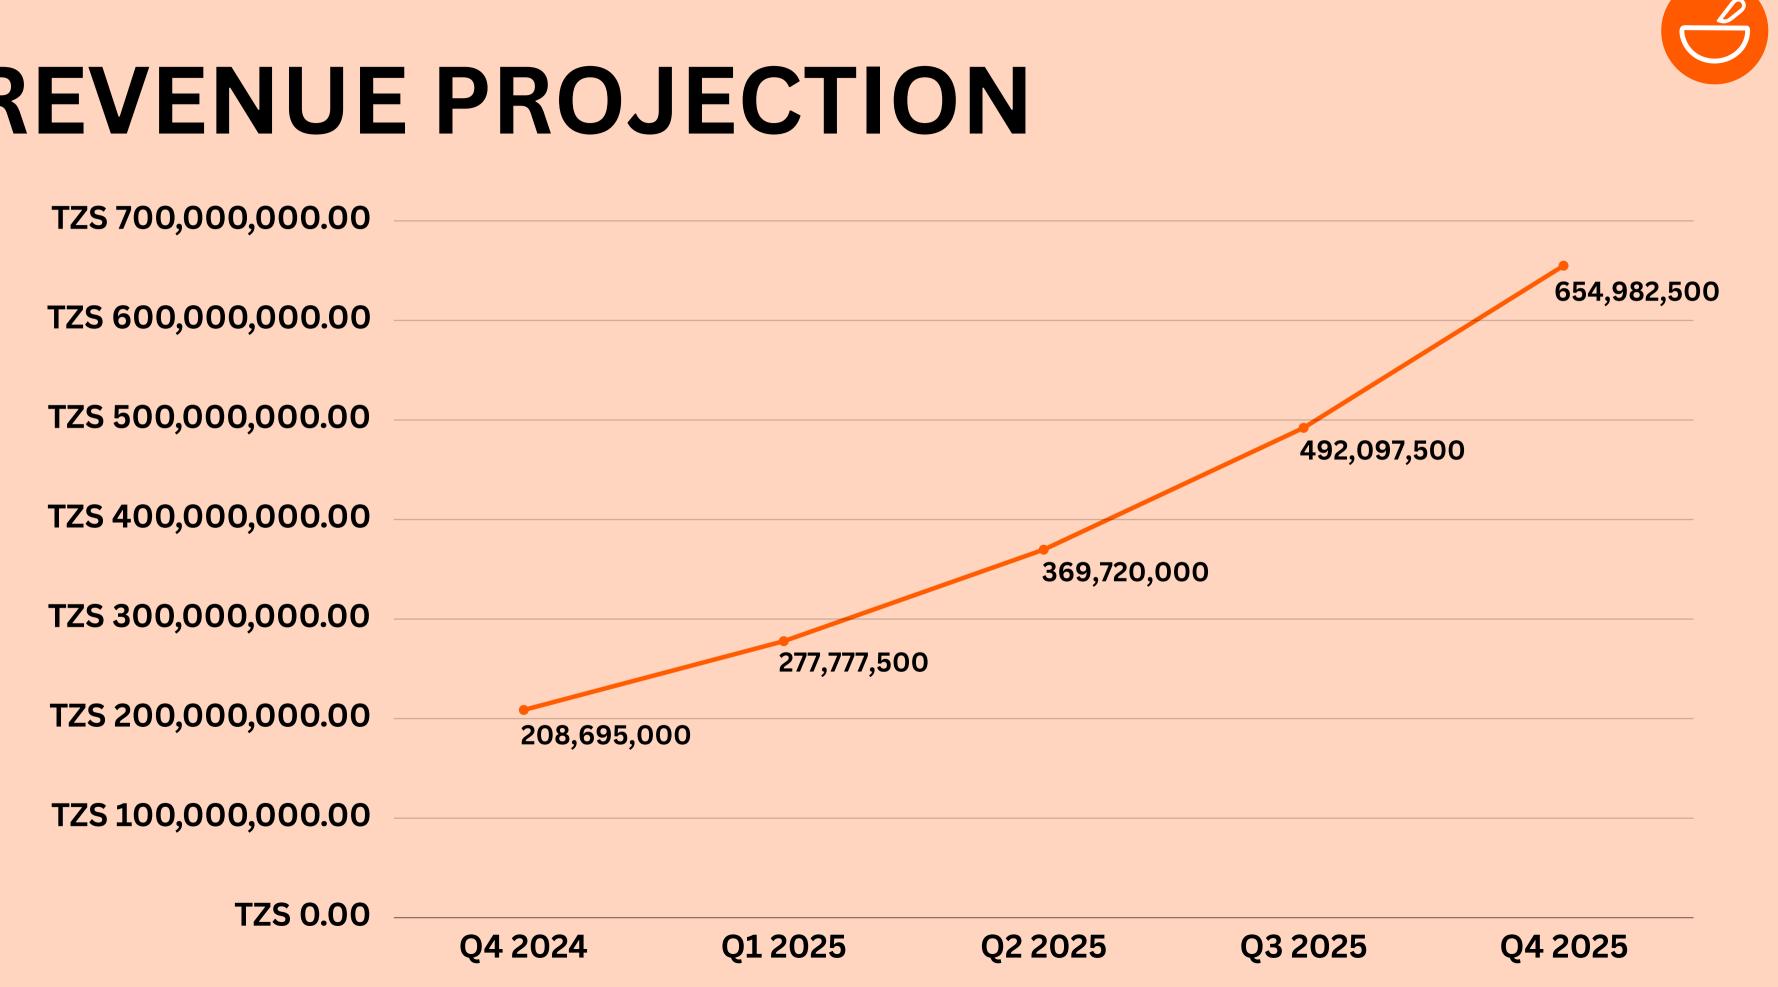

riety  | <b>5 Varieties</b> | <b>3 Varieties</b> | 1 Variety   |
| Support<br>Community         | YES         | ΝΟ         | ΝΟ                 | ΝΟ                 | ΝΟ          |
| Free Nutrition<br>Education  | YES         | ΝΟ         | YES                | YES                | YES         |



### IMPACT

83% of full-time employees are women.

33% of management positions are held by women.

Over 70% of our distributors are women.

We have sold over 34,000 units of nutritious baby food and more than 1,500 meal plans, while delivering daily child nutrition education to over 230,000 parents and caregivers through our free support community and social media channels, making a significant positive impact on children's health and well-being.



### TRACTION





### **REVENUE PROJECTION**



## **FUNDS** OURASK: **\$300,000**

#### **MARKETING & SALES**

Marketing

\$45,000

Sales Team \$30,000

#### **MEAL PLANNING TOOL**

| Develop, Run & Maintain |                           | \$10,000 |
|-------------------------|---------------------------|----------|
|                         | Data Collection           | \$8,000  |
| Data                    | Analysis, ML & Prediction | \$15,000 |



#### MANUFACTURING

|                        | Raw Materials | \$40,000 |
|------------------------|---------------|----------|
|                        | Machinery     | \$25,000 |
|                        | Packaging     | \$15,000 |
|                        | Factory       | \$60,000 |
| Research & Development |               | \$20,000 |

#### **KEY HIRES**

| Chief Finance Officer | \